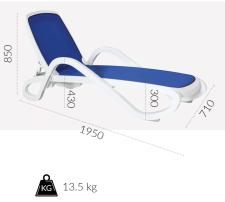

### **DIMENSIONS:**

Sun Lounge

NARDI

#### **CODES:**

| White/ Blue  | - SLBARWHBL |
|--------------|-------------|
| White/ Taupe | - SLBARWHTA |